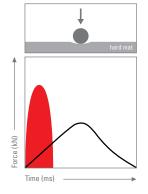

#### Hard mat

The impacting energy is dissipated very quickly. The damping action is perceived to be unpleasantly hard and can strain the joints, tendons and muscles over time.

AIREX mats provide optimum cushioning and perfect support while training