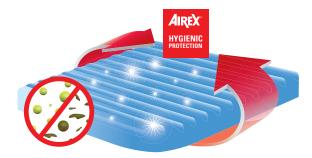

#### Effective hygienic protection

In response to increased hygiene needs, a new antibacterial agent was added to the innovative AIREX material. Even antibiotic-resistant and highly aggressive CA-MRSA bacteria, frequently found in hospitals, fitness facilities and child day-care centers, will succumb to this effective hygienic protection. Thanks to the AIREX hygiene formula, pathogenic organisms have no chance with our products.

#### **Precise and hygienic**

All AIREX products conform to the requirements of the medical device directive CE 93/42/EEC. Their antimicrobial finish guarantees the highest degree of hygiene with the least amount of maintenance. Thanks to AIREX hygiene protection, not even antibiotic-resistant and highly aggressive bacteria stand a chance. The therapeutic quality of AIREX products displays itself in precisely controllable movement sequences, safety and well-being.