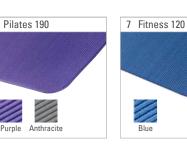

### **Suitable for**

|    | 1                                                                                                                                                                                    |                                        |   |   |   |   |   |
|----|--------------------------------------------------------------------------------------------------------------------------------------------------------------------------------------|----------------------------------------|---|---|---|---|---|
| 1  | <b>Coronella 200</b><br>approx. 200 x 60 x 1.5 cm / 2.4 kg<br>approx. 78 <sup>8</sup> / <sub>8</sub> x 23 <sup>1</sup> / <sub>2</sub> x <sup>5</sup> / <sub>8</sub> inches / 5.3 lbs | Charcoal Terra<br>Platinum             | • | ٠ | • | • | • |
| 2  | <b>Coronella 185</b><br>approx. 185 x 60 x 1.5 cm / 2.2 kg<br>approx. 72 7/ <sub>8</sub> x 23 1/ <sub>2</sub> x <sup>5</sup> / <sub>8</sub> inches / 5 lbs                           | Blue Green Red                         | • | • | • | • | • |
| 3  | <b>Corona 200</b><br>approx. 200 x 100 x 1.5 cm / 4.1 kg<br>approx. 78 <sup>6</sup> / <sub>8</sub> x 39 <sup>2</sup> / <sub>5</sub> x <sup>5</sup> / <sub>8</sub> inches / 9 lbs     | Charcoal Terra<br>Platinum             | • | • | • | • | • |
| 4  | <b>Corona 185</b><br>approx. 185 x 100 x 1.5 cm / 3.8 kg<br>approx. 72 7/ <sub>8</sub> x 39 2/ <sub>5</sub> x 5/ <sub>8</sub> inches / 8.4 lbs                                       | Blue Green Red                         | • | • | • | • | • |
| 5  | <b>Fitline 140/180</b><br>approx. 140/180 x 60 x 1 cm / 1.2 kg/1.5 kg<br>approx. 55/71 x 23 <sup>1</sup> / <sub>2</sub> x <sup>3</sup> / <sub>8</sub> inches /<br>2.6 lbs/3.3 lbs    | Kiwi Pink Charcoal Waterblue           | • |   | • | • | • |
| 6  | <b>Pilates 190</b><br>approx. 190 x 60 x 0.8 cm / 1.4 kg<br>approx. 74 7/ <sub>8</sub> x 23 1/ <sub>2</sub> x 1/ <sub>3</sub> inches / 3 lbs                                         | Purple Anthracite                      | • |   | • |   | • |
| 7  | <b>Fitness 120</b><br>approx. 120 x 60 x 1.5 cm / 1.4 kg<br>approx. 47 x 23 <sup>1</sup> / <sub>2</sub> x <sup>5</sup> / <sub>8</sub> inches / 3 lbs                                 | Blue                                   | • |   |   | ● | • |
| 8  | <b>Atlas</b><br>approx. 200 x 125 x 1.5 cm / 5.5 kg<br>approx. 78 % x 49 x 5% inches / 12 lbs                                                                                        | Green Red                              | • | • |   | • | • |
| 9  | <b>Hercules</b><br>approx. 200 x 100 x 2.5 cm / 6.6 kg<br>approx. 78 <sup>6</sup> / <sub>8</sub> x 39 <sup>2</sup> / <sub>5</sub> x 1 inches / 14.6 lbs                              | Blue Green                             | • | • |   | • |   |
| 10 | <b>Olympia</b><br>approx. 200 x 125 x 3.2 cm / 11 kg<br>approx. 78 % x 49 x 11/3 inches / 24.3 lbs                                                                                   | Green 📕                                | • |   |   | • |   |
| 11 | <b>Diana</b><br>approx. 200 x 125 x 1.5 cm / 7 kg<br>approx. 78 <sup>6</sup> / <sub>8</sub> x 49 x <sup>5</sup> / <sub>8</sub> inches / 15.4 lbs                                     | Green                                  | • |   |   | • | • |
| 12 | <b>Balance-pad</b><br>approx. 50 x 41 x 6 cm / 0.7 kg<br>approx. 19 % x 16 x 2 3/6 inches / 1.5 lbs                                                                                  | Blue                                   | • | • | ٠ | • | • |
| 13 | Balance-pad Elite<br>approx. 50 x 41 x 6 cm / 0.7 kg<br>approx. 19 $\theta_{f_B}$ x 16 x 2 $3f_B$ inches / 1.5 lbs                                                                   | Lava Blue                              | • | • | • | • | • |
| 14 | <b>Balance-pad XLarge</b><br>approx. 98 x 41 x 6 cm / 1.4 kg<br>approx. 38 ½ x 16 x 2 <sup>3</sup> / <sub>8</sub> inches / 3 lbs                                                     | Blue                                   | • | • | • | • | • |
| 15 | <b>Balance-beam</b><br>approx. 160 x 24 x 6 cm / 0.9 kg<br>approx. 63 x 9 <sup>2</sup> / <sub>5</sub> x 2 <sup>3</sup> / <sub>8</sub> inches / 2 lbs                                 | Blue Blue                              | • | • | • | • | • |
| 16 | <b>CALYANA Professional Yoga</b><br>approx. 185 x 66 x 0.68 cm / 2.35 kg<br>approx. 72 $7_{\rm B}$ x 26 x $1/_{\rm 4}$ inches / 5.2 lbs                                              | Stone grey                             |   |   | • |   |   |
| 17 | <b>CALYANA Prime Yoga</b><br>approx. 185 x 66 x 0.45 cm / 1.7 kg/1.8 kg<br>approx. 72 <sup>7</sup> / <sub>8</sub> x 26 x <sup>1</sup> / <sub>6</sub> inches / 3.7 lbs/4 lbs          | Lime green – Nut brown 📕<br>Ocean blue |   |   | ٠ |   |   |