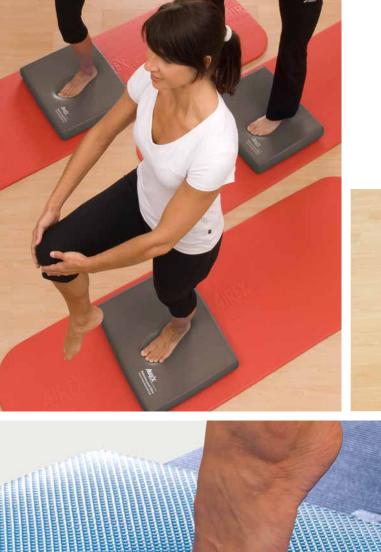

### AIREX und Balance products More effective training

The AIREX Balance products are suitable for functional training for body posture, perception, balance and coordination as well as endurance. BeBalanced! is what we call the extensive and varied training program with these products, because it helps you retain or restore your physical and mental balance.

#### **Essential training**

With BeBalanced! exercises, the desire to move contributes towards developing and improving the body's resources: coordination, reaction and stance stability training, sensorimotor exercises to maintain the ability to balance. Balance is essential for any athletic and everyday activity.

The AIREX BeBalanced! product line and the training programs developed especially for it permit functional training for body posture, body awareness, equilibrium and coordination. This is also a sustainable endurance program. To achieve the most effective stimulation of the foot receptors, the BeBalanced! training programs are performed barefoot. BeBalanced!, this is what a modern exercise program looks like.

#### Activating and stimulating

The destabilizing characteristics of the slip-proof AIREX Balance products activate the control functions of the brain. To maintain the body in balance and to stabilise the joints, the receptors in the area of the feet, joints and fascial system are increasingly sensitized. Therapeutic and training goals can be achieved more quickly.