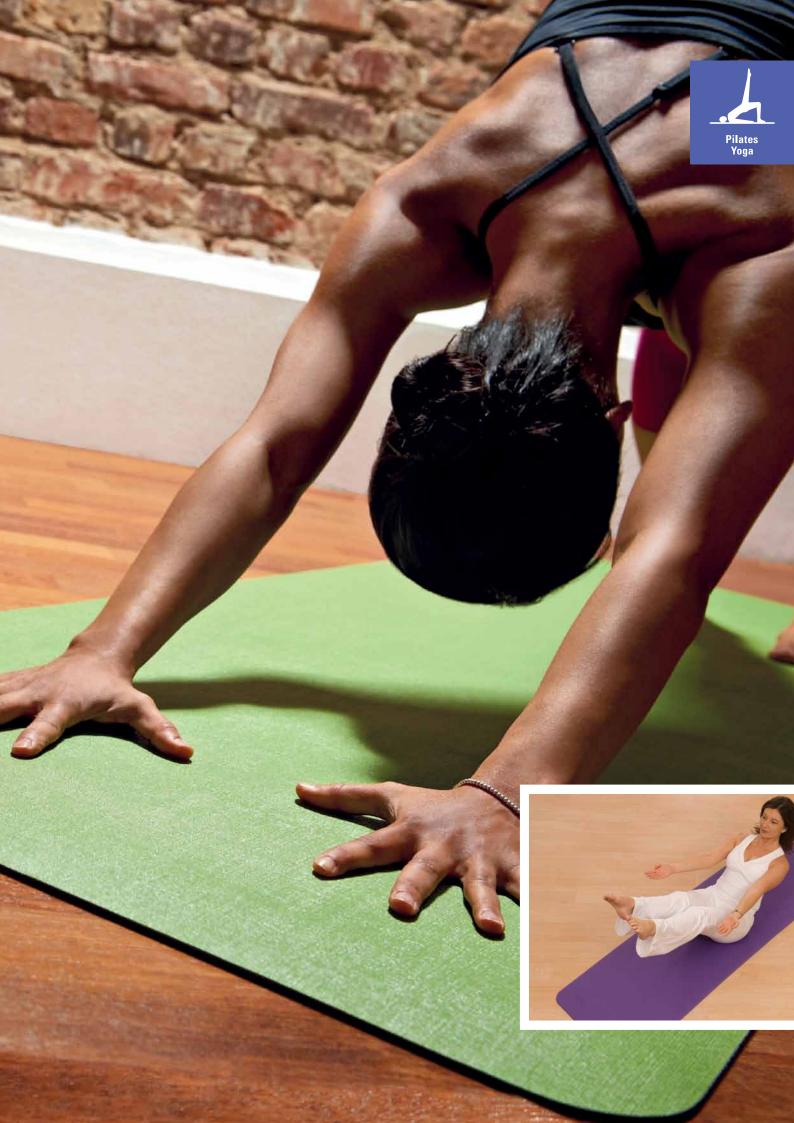

### AIREX and Pilates/yoga Harmony of body and soul

Pilates and yoga bring body and soul into harmony. AIREX Pilates 190 and the yoga mats under our new CALYANA brand are ideal here. You will feel it immediately: The suggestions and wishes of reputable Pilates and yoga experts were incorporated into the development of the mats.

#### **AIREX Pilates 190**

A mat for the highest sense of well-being – firm and supple. The foam material is thinner and denser than conventional products. This firm comfort, combined with the soft color tones of the mat, create the basis for harmony and equilibrium.

Nothing disturbs the tranquillity of the AIREX Pilates 190. The reliable stability allows precisely harmonized movement sequences. The extended length of 190 cm adds to its versatility. The material is fine, soft and supportive – exclusive comfort, which guards against the overloading of hand and foot joints.

#### **CALYANA** yoga mats

The portfolio of AIREX mats is complemented by the yoga mats under the new sister brand CALYANA. These were developed by Airex AG especially for yoga requirements. They provide a lightweight, firmer base with perfect grip and optimum cushioning.