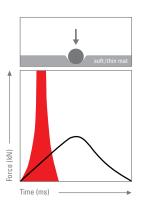

#### Too soft/thin mat

The foam is too soft to absorb the impacting energy. Hard knocks are unavoidable, and can lead to unpleasant strain of the spine and joints.

- Optimum cushioning gradient
  Unfavorable cushioning gradient
- AIREX cushioning gradient