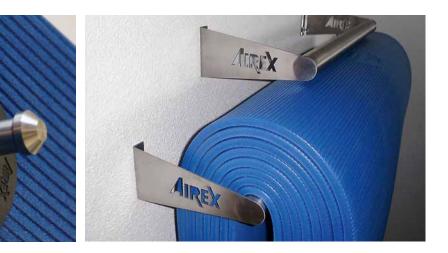

### AIREX and orderliness Well looked after is out of the way

Life needs order. Whether it's our aesthetic mat rack or practical wall bracket – AIREX storage systems keep the promise made by the name.

#### Well-conceived and space-saving

The AIREX storage systems are equally well-conceived and shapely. The systems manufactured of high-quality stainless steel are available in two models:

- The robust mat rack is recommended for gymnasiums and other large rooms. It is hard to believe how many mats and Balance products can be stored in such a small area!
- For limited space availability, a solid wall bracket is the right choice.

The AIREX mats can be fitted with special eyelets to hang them up. Wall brackets for hanging over are available for mats without eyelets.