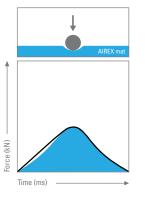

#### AIREX mat Not too hard, not too soft. The AIREX foam is perfectly adapted to the individual applications. The energy is absorbed gently and evenly.