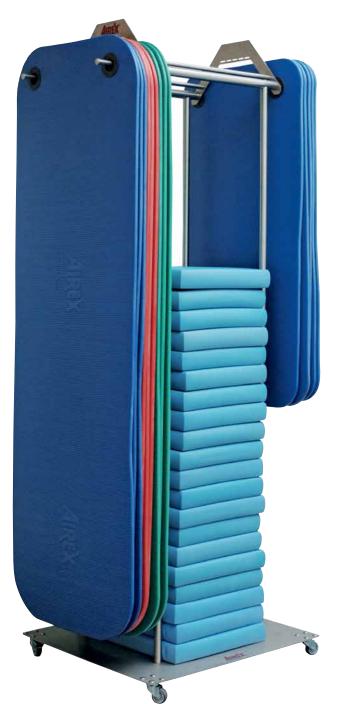

### AIREX and orderliness Well looked after is out of the way

Life needs order. Whether it's our aesthetic mat rack or practical wall bracket – AIREX storage systems keep the promise made by the name.

#### Well-conceived and space-saving

The AIREX storage systems are equally well-conceived and shapely. The systems manufactured of high-quality stainless steel are available in two models:

- The robust mat rack is recommended for gymnasiums and other large rooms. It is hard to believe how many mats and Balance products can be stored in such a small area!
- For limited space availability, a solid wall bracket is the right choice.

The AIREX mats can be fitted with special eyelets to hang them up. Wall brackets for hanging over are available for mats without eyelets.