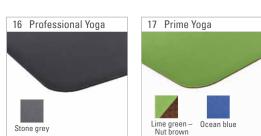

#### **CALYANA** yoga mats

### **Suitable for**

|    | 1                                                                                                                                                                                    |                                        |   |   |   |   |   |
|----|--------------------------------------------------------------------------------------------------------------------------------------------------------------------------------------|----------------------------------------|---|---|---|---|---|
| 1  | <b>Coronella 200</b><br>approx. 200 x 60 x 1.5 cm / 2.4 kg<br>approx. 78 <sup>8</sup> / <sub>8</sub> x 23 <sup>1</sup> / <sub>2</sub> x <sup>5</sup> / <sub>8</sub> inches / 5.3 lbs | Charcoal Terra<br>Platinum             | • | ٠ | • | • | • |
| 2  | <b>Coronella 185</b><br>approx. 185 x 60 x 1.5 cm / 2.2 kg<br>approx. 72 7/ <sub>8</sub> x 23 1/ <sub>2</sub> x <sup>5</sup> / <sub>8</sub> inches / 5 lbs                           | Blue Green Red                         | • | • | • | • | • |
| 3  | <b>Corona 200</b><br>approx. 200 x 100 x 1.5 cm / 4.1 kg<br>approx. 78 <sup>6</sup> / <sub>8</sub> x 39 <sup>2</sup> / <sub>5</sub> x <sup>5</sup> / <sub>8</sub> inches / 9 lbs     | Charcoal Terra<br>Platinum             | • | • | • | • | • |
| 4  | <b>Corona 185</b><br>approx. 185 x 100 x 1.5 cm / 3.8 kg<br>approx. 72 7/ <sub>8</sub> x 39 2/ <sub>5</sub> x 5/ <sub>8</sub> inches / 8.4 lbs                                       | Blue Green Red                         | • | • | • | • | • |
| 5  | <b>Fitline 140/180</b><br>approx. 140/180 x 60 x 1 cm / 1.2 kg/1.5 kg<br>approx. 55/71 x 23 <sup>1</sup> / <sub>2</sub> x <sup>3</sup> / <sub>8</sub> inches /<br>2.6 lbs/3.3 lbs    | Kiwi Pink Charcoal Waterblue           | • |   | • | • | • |
| 6  | <b>Pilates 190</b><br>approx. 190 x 60 x 0.8 cm / 1.4 kg<br>approx. 74 7/ <sub>8</sub> x 23 1/ <sub>2</sub> x 1/ <sub>3</sub> inches / 3 lbs                                         | Purple Anthracite                      | • |   | • |   | • |
| 7  | <b>Fitness 120</b><br>approx. 120 x 60 x 1.5 cm / 1.4 kg<br>approx. 47 x 23 <sup>1</sup> / <sub>2</sub> x <sup>5</sup> / <sub>8</sub> inches / 3 lbs                                 | Blue                                   | • |   |   | ● | • |
| 8  | <b>Atlas</b><br>approx. 200 x 125 x 1.5 cm / 5.5 kg<br>approx. 78 % x 49 x 5% inches / 12 lbs                                                                                        | Green Red                              | • | • |   | • | • |
| 9  | <b>Hercules</b><br>approx. 200 x 100 x 2.5 cm / 6.6 kg<br>approx. 78 <sup>6</sup> / <sub>8</sub> x 39 <sup>2</sup> / <sub>5</sub> x 1 inches / 14.6 lbs                              | Blue Green                             | • | • |   | • |   |
| 10 | <b>Olympia</b><br>approx. 200 x 125 x 3.2 cm / 11 kg<br>approx. 78 % x 49 x 11/3 inches / 24.3 lbs                                                                                   | Green 📕                                | • |   |   | • |   |
| 11 | <b>Diana</b><br>approx. 200 x 125 x 1.5 cm / 7 kg<br>approx. 78 <sup>6</sup> / <sub>8</sub> x 49 x <sup>5</sup> / <sub>8</sub> inches / 15.4 lbs                                     | Green                                  | • |   |   | • | • |
| 12 | <b>Balance-pad</b><br>approx. 50 x 41 x 6 cm / 0.7 kg<br>approx. 19 % x 16 x 2 3/6 inches / 1.5 lbs                                                                                  | Blue                                   | • | • | ٠ | • | • |
| 13 | Balance-pad Elite<br>approx. 50 x 41 x 6 cm / 0.7 kg<br>approx. 19 $\theta_{f_B}$ x 16 x 2 $3f_B$ inches / 1.5 lbs                                                                   | Lava Blue                              | • | • | • | • | • |
| 14 | <b>Balance-pad XLarge</b><br>approx. 98 x 41 x 6 cm / 1.4 kg<br>approx. 38 ½ x 16 x 2 <sup>3</sup> / <sub>8</sub> inches / 3 lbs                                                     | Blue                                   | • | • | • | • | • |
| 15 | <b>Balance-beam</b><br>approx. 160 x 24 x 6 cm / 0.9 kg<br>approx. 63 x 9 <sup>2</sup> / <sub>5</sub> x 2 <sup>3</sup> / <sub>8</sub> inches / 2 lbs                                 | Blue Blue                              | • | • | • | • | • |
| 16 | <b>CALYANA Professional Yoga</b><br>approx. 185 x 66 x 0.68 cm / 2.35 kg<br>approx. 72 $7_{\rm B}$ x 26 x $1/_{\rm 4}$ inches / 5.2 lbs                                              | Stone grey                             |   |   | • |   |   |
| 17 | <b>CALYANA Prime Yoga</b><br>approx. 185 x 66 x 0.45 cm / 1.7 kg/1.8 kg<br>approx. 72 <sup>7</sup> / <sub>8</sub> x 26 x <sup>1</sup> / <sub>6</sub> inches / 3.7 lbs/4 lbs          | Lime green – Nut brown 📕<br>Ocean blue |   |   | ٠ |   |   |