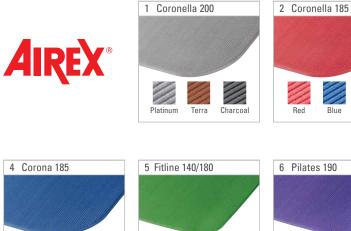

### **Suitable for**

|    | 1                                                                                                                                                                                    |                                        |   |   |   |   |   |
|----|--------------------------------------------------------------------------------------------------------------------------------------------------------------------------------------|----------------------------------------|---|---|---|---|---|
| 1  | <b>Coronella 200</b><br>approx. 200 x 60 x 1.5 cm / 2.4 kg<br>approx. 78 <sup>8</sup> / <sub>8</sub> x 23 <sup>1</sup> / <sub>2</sub> x <sup>5</sup> / <sub>8</sub> inches / 5.3 lbs | Charcoal Terra<br>Platinum             | • | ٠ | • | • | • |
| 2  | <b>Coronella 185</b><br>approx. 185 x 60 x 1.5 cm / 2.2 kg<br>approx. 72 7/ <sub>8</sub> x 23 1/ <sub>2</sub> x <sup>5</sup> / <sub>8</sub> inches / 5 lbs                           | Blue Green Red                         | • | • | • | • | • |
| 3  | <b>Corona 200</b><br>approx. 200 x 100 x 1.5 cm / 4.1 kg<br>approx. 78 <sup>6</sup> / <sub>8</sub> x 39 <sup>2</sup> / <sub>5</sub> x <sup>5</sup> / <sub>8</sub> inches / 9 lbs     | Charcoal Terra<br>Platinum             | • | • | • | • | • |
| 4  | <b>Corona 185</b><br>approx. 185 x 100 x 1.5 cm / 3.8 kg<br>approx. 72 7/ <sub>8</sub> x 39 2/ <sub>5</sub> x 5/ <sub>8</sub> inches / 8.4 lbs                                       | Blue Green Red                         | • | • | • | • | • |
| 5  | <b>Fitline 140/180</b><br>approx. 140/180 x 60 x 1 cm / 1.2 kg/1.5 kg<br>approx. 55/71 x 23 <sup>1</sup> / <sub>2</sub> x <sup>3</sup> / <sub>8</sub> inches /<br>2.6 lbs/3.3 lbs    | Kiwi Pink Charcoal Waterblue           | • |   | • | • | • |
| 6  | <b>Pilates 190</b><br>approx. 190 x 60 x 0.8 cm / 1.4 kg<br>approx. 74 7/ <sub>8</sub> x 23 1/ <sub>2</sub> x 1/ <sub>3</sub> inches / 3 lbs                                         | Purple Anthracite                      | • |   | • |   | • |
| 7  | <b>Fitness 120</b><br>approx. 120 x 60 x 1.5 cm / 1.4 kg<br>approx. 47 x 23 <sup>1</sup> / <sub>2</sub> x <sup>5</sup> / <sub>8</sub> inches / 3 lbs                                 | Blue                                   | • |   |   | ● | • |
| 8  | <b>Atlas</b><br>approx. 200 x 125 x 1.5 cm / 5.5 kg<br>approx. 78 % x 49 x 5% inches / 12 lbs                                                                                        | Green Red                              | • | • |   | • | • |
| 9  | <b>Hercules</b><br>approx. 200 x 100 x 2.5 cm / 6.6 kg<br>approx. 78 <sup>6</sup> / <sub>8</sub> x 39 <sup>2</sup> / <sub>5</sub> x 1 inches / 14.6 lbs                              | Blue Green                             | • | • |   | • |   |
| 10 | <b>Olympia</b><br>approx. 200 x 125 x 3.2 cm / 11 kg<br>approx. 78 % x 49 x 11/3 inches / 24.3 lbs                                                                                   | Green 📕                                | • |   |   | • |   |
| 11 | <b>Diana</b><br>approx. 200 x 125 x 1.5 cm / 7 kg<br>approx. 78 <sup>6</sup> / <sub>8</sub> x 49 x <sup>5</sup> / <sub>8</sub> inches / 15.4 lbs                                     | Green                                  | • |   |   | • | • |
| 12 | <b>Balance-pad</b><br>approx. 50 x 41 x 6 cm / 0.7 kg<br>approx. 19 % x 16 x 2 3/6 inches / 1.5 lbs                                                                                  | Blue                                   | • | • | ٠ | • | • |
| 13 | Balance-pad Elite<br>approx. 50 x 41 x 6 cm / 0.7 kg<br>approx. 19 $\theta_{f_B}$ x 16 x 2 $3f_B$ inches / 1.5 lbs                                                                   | Lava Blue                              | • | • | • | • | • |
| 14 | <b>Balance-pad XLarge</b><br>approx. 98 x 41 x 6 cm / 1.4 kg<br>approx. 38 ½ x 16 x 2 <sup>3</sup> / <sub>8</sub> inches / 3 lbs                                                     | Blue                                   | • | • | • | • | • |
| 15 | <b>Balance-beam</b><br>approx. 160 x 24 x 6 cm / 0.9 kg<br>approx. 63 x 9 <sup>2</sup> / <sub>5</sub> x 2 <sup>3</sup> / <sub>8</sub> inches / 2 lbs                                 | Blue Blue                              | • | • | • | • | • |
| 16 | <b>CALYANA Professional Yoga</b><br>approx. 185 x 66 x 0.68 cm / 2.35 kg<br>approx. 72 $7_{\rm B}$ x 26 x $1/_{\rm 4}$ inches / 5.2 lbs                                              | Stone grey                             |   |   | • |   |   |
| 17 | <b>CALYANA Prime Yoga</b><br>approx. 185 x 66 x 0.45 cm / 1.7 kg/1.8 kg<br>approx. 72 <sup>7</sup> / <sub>8</sub> x 26 x <sup>1</sup> / <sub>6</sub> inches / 3.7 lbs/4 lbs          | Lime green – Nut brown 📕<br>Ocean blue |   |   | ٠ |   |   |