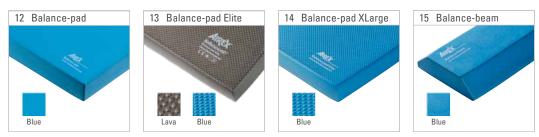

#### **AIREX Balance products**

### **Suitable for**

|    | 1                                                                                                                                                                                    |                                        |   |   |   |   |   |
|----|--------------------------------------------------------------------------------------------------------------------------------------------------------------------------------------|----------------------------------------|---|---|---|---|---|
| 1  | <b>Coronella 200</b><br>approx. 200 x 60 x 1.5 cm / 2.4 kg<br>approx. 78 <sup>8</sup> / <sub>8</sub> x 23 <sup>1</sup> / <sub>2</sub> x <sup>5</sup> / <sub>8</sub> inches / 5.3 lbs | Charcoal Terra<br>Platinum             | • | ٠ | • | • | • |
| 2  | <b>Coronella 185</b><br>approx. 185 x 60 x 1.5 cm / 2.2 kg<br>approx. 72 7/ <sub>8</sub> x 23 1/ <sub>2</sub> x <sup>5</sup> / <sub>8</sub> inches / 5 lbs                           | Blue Green Red                         | • | • | • | • | • |
| 3  | <b>Corona 200</b><br>approx. 200 x 100 x 1.5 cm / 4.1 kg<br>approx. 78 <sup>6</sup> / <sub>8</sub> x 39 <sup>2</sup> / <sub>5</sub> x <sup>5</sup> / <sub>8</sub> inches / 9 lbs     | Charcoal Terra<br>Platinum             | • | • | • | • | • |
| 4  | <b>Corona 185</b><br>approx. 185 x 100 x 1.5 cm / 3.8 kg<br>approx. 72 7/ <sub>8</sub> x 39 2/ <sub>5</sub> x 5/ <sub>8</sub> inches / 8.4 lbs                                       | Blue Green Red                         | • | • | • | • | • |
| 5  | <b>Fitline 140/180</b><br>approx. 140/180 x 60 x 1 cm / 1.2 kg/1.5 kg<br>approx. 55/71 x 23 <sup>1</sup> / <sub>2</sub> x <sup>3</sup> / <sub>8</sub> inches /<br>2.6 lbs/3.3 lbs    | Kiwi Pink Charcoal Waterblue           | • |   | • | • | • |
| 6  | <b>Pilates 190</b><br>approx. 190 x 60 x 0.8 cm / 1.4 kg<br>approx. 74 7/ <sub>8</sub> x 23 1/ <sub>2</sub> x 1/ <sub>3</sub> inches / 3 lbs                                         | Purple Anthracite                      | • |   | • |   | • |
| 7  | <b>Fitness 120</b><br>approx. 120 x 60 x 1.5 cm / 1.4 kg<br>approx. 47 x 23 <sup>1</sup> / <sub>2</sub> x <sup>5</sup> / <sub>8</sub> inches / 3 lbs                                 | Blue                                   | • |   |   | ● | • |
| 8  | <b>Atlas</b><br>approx. 200 x 125 x 1.5 cm / 5.5 kg<br>approx. 78 % x 49 x 5% inches / 12 lbs                                                                                        | Green Red                              | • | • |   | • | • |
| 9  | <b>Hercules</b><br>approx. 200 x 100 x 2.5 cm / 6.6 kg<br>approx. 78 <sup>6</sup> / <sub>8</sub> x 39 <sup>2</sup> / <sub>5</sub> x 1 inches / 14.6 lbs                              | Blue Green                             | • | • |   | • |   |
| 10 | <b>Olympia</b><br>approx. 200 x 125 x 3.2 cm / 11 kg<br>approx. 78 % x 49 x 11/3 inches / 24.3 lbs                                                                                   | Green 📕                                | • |   |   | • |   |
| 11 | <b>Diana</b><br>approx. 200 x 125 x 1.5 cm / 7 kg<br>approx. 78 <sup>6</sup> / <sub>8</sub> x 49 x <sup>5</sup> / <sub>8</sub> inches / 15.4 lbs                                     | Green                                  | • |   |   | • | • |
| 12 | <b>Balance-pad</b><br>approx. 50 x 41 x 6 cm / 0.7 kg<br>approx. 19 % x 16 x 2 3/6 inches / 1.5 lbs                                                                                  | Blue                                   | • | • | ٠ | • | • |
| 13 | Balance-pad Elite<br>approx. 50 x 41 x 6 cm / 0.7 kg<br>approx. 19 $\theta_{f_B}$ x 16 x 2 $3f_B$ inches / 1.5 lbs                                                                   | Lava Blue                              | • | • | • | • | • |
| 14 | <b>Balance-pad XLarge</b><br>approx. 98 x 41 x 6 cm / 1.4 kg<br>approx. 38 ½ x 16 x 2 <sup>3</sup> / <sub>8</sub> inches / 3 lbs                                                     | Blue                                   | • | • | • | • | • |
| 15 | <b>Balance-beam</b><br>approx. 160 x 24 x 6 cm / 0.9 kg<br>approx. 63 x 9 <sup>2</sup> / <sub>5</sub> x 2 <sup>3</sup> / <sub>8</sub> inches / 2 lbs                                 | Blue Blue                              | • | • | • | • | • |
| 16 | <b>CALYANA Professional Yoga</b><br>approx. 185 x 66 x 0.68 cm / 2.35 kg<br>approx. 72 $7_{\rm B}$ x 26 x $1/_{\rm 4}$ inches / 5.2 lbs                                              | Stone grey                             |   |   | • |   |   |
| 17 | <b>CALYANA Prime Yoga</b><br>approx. 185 x 66 x 0.45 cm / 1.7 kg/1.8 kg<br>approx. 72 <sup>7</sup> / <sub>8</sub> x 26 x <sup>1</sup> / <sub>6</sub> inches / 3.7 lbs/4 lbs          | Lime green – Nut brown 📕<br>Ocean blue |   |   | ٠ |   |   |