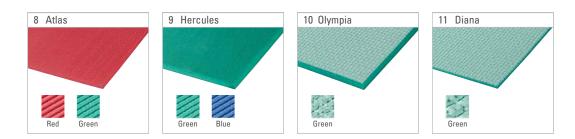

### **Suitable for**

|    | 1                                                                                                                                                                                    |                                        |   |   |   |   |   |
|----|--------------------------------------------------------------------------------------------------------------------------------------------------------------------------------------|----------------------------------------|---|---|---|---|---|
| 1  | <b>Coronella 200</b><br>approx. 200 x 60 x 1.5 cm / 2.4 kg<br>approx. 78 <sup>8</sup> / <sub>8</sub> x 23 <sup>1</sup> / <sub>2</sub> x <sup>5</sup> / <sub>8</sub> inches / 5.3 lbs | Charcoal Terra<br>Platinum             | • | ٠ | • | • | • |
| 2  | <b>Coronella 185</b><br>approx. 185 x 60 x 1.5 cm / 2.2 kg<br>approx. 72 7/ <sub>8</sub> x 23 1/ <sub>2</sub> x <sup>5</sup> / <sub>8</sub> inches / 5 lbs                           | Blue Green Red                         | • | • | • | • | • |
| 3  | <b>Corona 200</b><br>approx. 200 x 100 x 1.5 cm / 4.1 kg<br>approx. 78 <sup>6</sup> / <sub>8</sub> x 39 <sup>2</sup> / <sub>5</sub> x <sup>5</sup> / <sub>8</sub> inches / 9 lbs     | Charcoal Terra<br>Platinum             | • | • | • | • | • |
| 4  | <b>Corona 185</b><br>approx. 185 x 100 x 1.5 cm / 3.8 kg<br>approx. 72 7/ <sub>8</sub> x 39 2/ <sub>5</sub> x 5/ <sub>8</sub> inches / 8.4 lbs                                       | Blue Green Red                         | • | • | • | • | • |
| 5  | <b>Fitline 140/180</b><br>approx. 140/180 x 60 x 1 cm / 1.2 kg/1.5 kg<br>approx. 55/71 x 23 <sup>1</sup> / <sub>2</sub> x <sup>3</sup> / <sub>8</sub> inches /<br>2.6 lbs/3.3 lbs    | Kiwi Pink Charcoal Waterblue           | • |   | • | • | • |
| 6  | <b>Pilates 190</b><br>approx. 190 x 60 x 0.8 cm / 1.4 kg<br>approx. 74 7/ <sub>8</sub> x 23 1/ <sub>2</sub> x 1/ <sub>3</sub> inches / 3 lbs                                         | Purple Anthracite                      | • |   | • |   | • |
| 7  | <b>Fitness 120</b><br>approx. 120 x 60 x 1.5 cm / 1.4 kg<br>approx. 47 x 23 <sup>1</sup> / <sub>2</sub> x <sup>5</sup> / <sub>8</sub> inches / 3 lbs                                 | Blue                                   | • |   |   | ● | • |
| 8  | <b>Atlas</b><br>approx. 200 x 125 x 1.5 cm / 5.5 kg<br>approx. 78 % x 49 x 5% inches / 12 lbs                                                                                        | Green Red                              | • | • |   | • | • |
| 9  | <b>Hercules</b><br>approx. 200 x 100 x 2.5 cm / 6.6 kg<br>approx. 78 <sup>6</sup> / <sub>8</sub> x 39 <sup>2</sup> / <sub>5</sub> x 1 inches / 14.6 lbs                              | Blue Green                             | • | • |   | • |   |
| 10 | <b>Olympia</b><br>approx. 200 x 125 x 3.2 cm / 11 kg<br>approx. 78 % x 49 x 11/3 inches / 24.3 lbs                                                                                   | Green 📕                                | • |   |   | • |   |
| 11 | <b>Diana</b><br>approx. 200 x 125 x 1.5 cm / 7 kg<br>approx. 78 <sup>6</sup> / <sub>8</sub> x 49 x <sup>5</sup> / <sub>8</sub> inches / 15.4 lbs                                     | Green                                  | • |   |   | • | • |
| 12 | <b>Balance-pad</b><br>approx. 50 x 41 x 6 cm / 0.7 kg<br>approx. 19 % x 16 x 2 3/6 inches / 1.5 lbs                                                                                  | Blue                                   | • | • | ٠ | • | • |
| 13 | Balance-pad Elite<br>approx. 50 x 41 x 6 cm / 0.7 kg<br>approx. 19 $\theta_{f_B}$ x 16 x 2 $3f_B$ inches / 1.5 lbs                                                                   | Lava Blue                              | • | • | • | • | • |
| 14 | <b>Balance-pad XLarge</b><br>approx. 98 x 41 x 6 cm / 1.4 kg<br>approx. 38 ½ x 16 x 2 <sup>3</sup> / <sub>8</sub> inches / 3 lbs                                                     | Blue                                   | • | • | • | • | • |
| 15 | <b>Balance-beam</b><br>approx. 160 x 24 x 6 cm / 0.9 kg<br>approx. 63 x 9 <sup>2</sup> / <sub>5</sub> x 2 <sup>3</sup> / <sub>8</sub> inches / 2 lbs                                 | Blue Blue                              | • | • | • | • | • |
| 16 | <b>CALYANA Professional Yoga</b><br>approx. 185 x 66 x 0.68 cm / 2.35 kg<br>approx. 72 $7_{\rm B}$ x 26 x $1/_{\rm 4}$ inches / 5.2 lbs                                              | Stone grey                             |   |   | • |   |   |
| 17 | <b>CALYANA Prime Yoga</b><br>approx. 185 x 66 x 0.45 cm / 1.7 kg/1.8 kg<br>approx. 72 <sup>7</sup> / <sub>8</sub> x 26 x <sup>1</sup> / <sub>6</sub> inches / 3.7 lbs/4 lbs          | Lime green – Nut brown 📕<br>Ocean blue |   |   | ٠ |   |   |